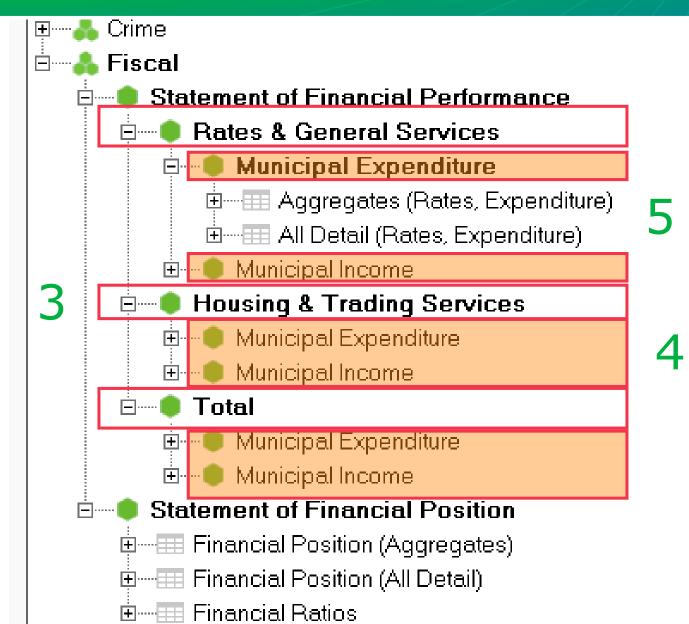

ods 35.4 35.4 35.3 30.3 Wholesale and commission trade Economic growth annual % change Land and Water transport 29.7 29.6 21.3 171.4 Real estate activities Public administration and defence activities 2015-2016 10 year avg. 1.3% 2.5% Construction 0.3% 2.1% All other smaller sectors

### LABOUR MARKET Employment Jobs created or lost: 2006-2016 Primary

© 2016 IHS Markit. All Rights Reserved.



Employment growth:



**Stay on Top**: get a quick 3-page overview on the socio-economy of an area.



# Much more than just a data solution

## Quality

### Custome r Delight

## Insight





# New ReX Fiscal Module









14 👑

### **Overview**

### Description

### Preliminary Results



#### IHS Markit Regional eXplorer

#### FILE EDIT DATA INFO





v1254

- 🗆 🗙









































22 🍟

### **Overview**

### Description

### Preliminary Results



# Description

- Compiled from Administrative Data.
- Main Data Sources:
  - National Treasury
  - StatsSA
- Data Publications:
  - Annual MTREF (NT)
  - Quarterly Section 71 Reports (NT)
  - P9114: Financial Survey of Municipalities (StatsSA)
    - Consolidated Income & Expenditure statements
    - Consolidated Statement of Financial Position.





# Description

- Financial Years (year ending June) :
  - 2011/12 2015/2016
- Spatial Standarisation
  - Depending on your subscription, the Fiscal Module is available for the following demarcations:
    - 2006
    - 2011
    - 2016
- Slight difference in how totals add up across municipalities.
  - National & Provincial totals include A, B & C munics.
  - District Mu