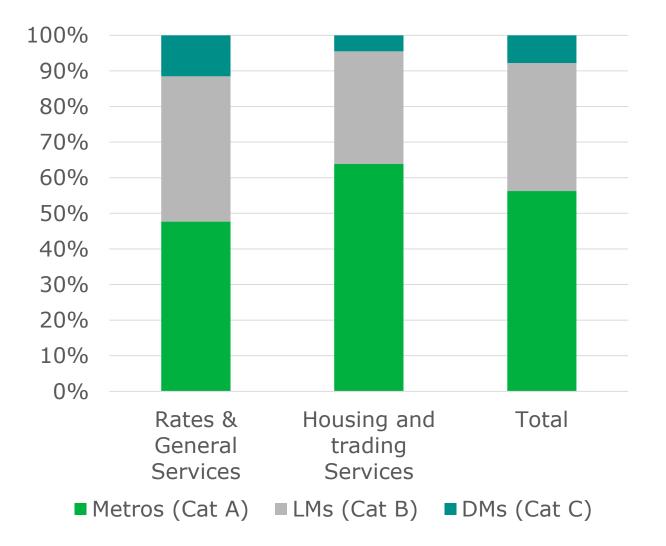

### Which Provinces are most in Debt?

Statement of Financial Performance

Statement of Financial Position

- Current Ratio
- Acid test Ratio
- Debt Ratio
- Municipal debt was R211 billion in 2016. (includes non-current and current liabilities)
- Total assets was worth R737 billion
- This translates to a debt ratio of 29%.
- In other words, 29c of every rand used to finance **municipal** operations was in the form of debt.

Statement of Financial Performance

Statement of Financial Position

- Factors to consider with the debt ratio:
  - Powers and functions
  - Regulatory environment
  - Accessibility to finances
  - Cash flows
- Larger municipalities are perceived to be more stable financially and thus should carry a smaller risk of defaulting on loans.
- District Municipalities are almost completely dependent on National and Provincial Grants and tend to have high debt ratios.