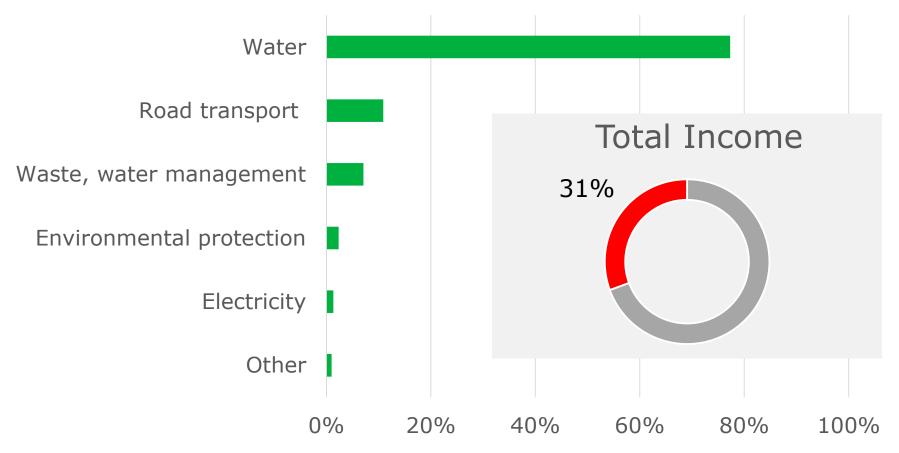

### District Income Break Down

#### Income Functions: Housing & Trading Services