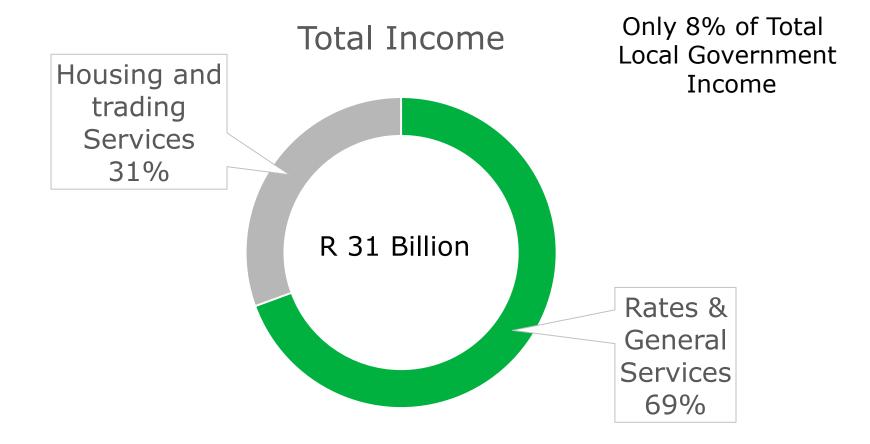

dtshoorn         | 0.46   | 97945   |
|                                         | J205 | FS205 Mafube             | 0.45   | 61000   |
| © 2016 IHS Markit. All Rights Reserved. | J093 | NC093 Magareng           | 0.44   | 24347   |



Statement of Financial Performance

Statement of Financial Position



- Factors to consider with the debt ratio:
  - Powers and functions
  - Regulatory environment
  - Accessibility to finances
  - Cash flows
- Larger municipalities are perceived to be more stable financially and thus should carry a smaller risk of defaulting on loans.
- District Municipalities are almost completely dependent on National and Provincial Grants and tend to have high debt ratios.



### District Income Break Down

### **Income Categories**





### District Income Break Down





### District Income Break Down

#### Income Functions: Housing & Trading Services







### ReX Fiscal Module Available from our next quarterly release (early 2018)

### Please contact Johan Boshoff for more information: johan.boshoff@ihsmarkit.com

### To gain early access, please contact me: <u>evan.burger@ihsmarkit.com</u>