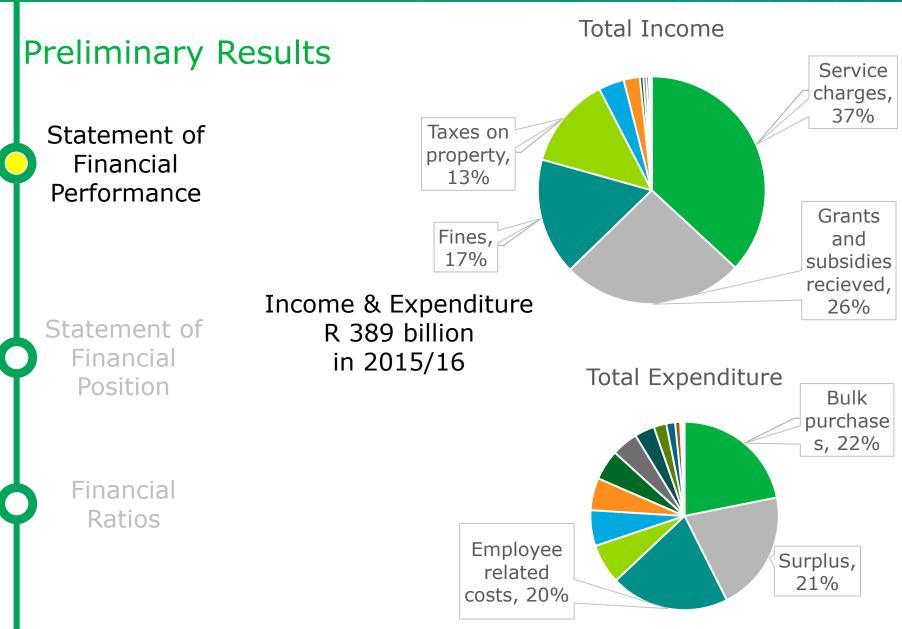

Data.
- Main Data Sources:
  - National Treasury
  - StatsSA
- Data Publications:
  - Annual MTREF (NT)
  - Quarterly Section 71 Reports (NT)
  - P9114: Financial Survey of Municipalities (StatsSA)
    - Consolidated Income & Expenditure statements
    - Consolidated Statement of Financial Position.





# Description

- Financial Years (year ending June) :
  - 2011/12 2015/2016
- Spatial Standarisation
  - Depending on your subscription, the Fiscal Module is available for the following demarcations:
    - 2006
    - 2011
    - 2016
- Slight difference in how totals add up across municipalities.
  - National & Provincial totals include A, B & C munics.
  - District Municipalities are not the sum of their locals.









25 🍟

### **Overview**

### Description

### Preliminary Results







Statement of Financial Performance

Statement of Financial Position

> Financial Ratios









Statement of Financial Performance

- Current Ratio
- Acid test Ratio
- Debt Ratio

Statement of Financial Position

> Financial Ratios



### Which Provinces are most in Debt?





Statement of Financial Performance

Statement of Financial Position



- Current Ratio
- Acid test Ratio
- Debt Ratio
- Municipal debt was R211 billion in 2016. (includes non-current and current liabilities)
- Total assets was worth R737 billion
- This translates to a debt ratio of 29%.
- In other words, 29c of every rand used to finance **municipal** operations was in the form of debt.



#### 24 out of 257 Municipalities are above 0.45

#### Most are DMs

| Statement of                            | Cod  | Name