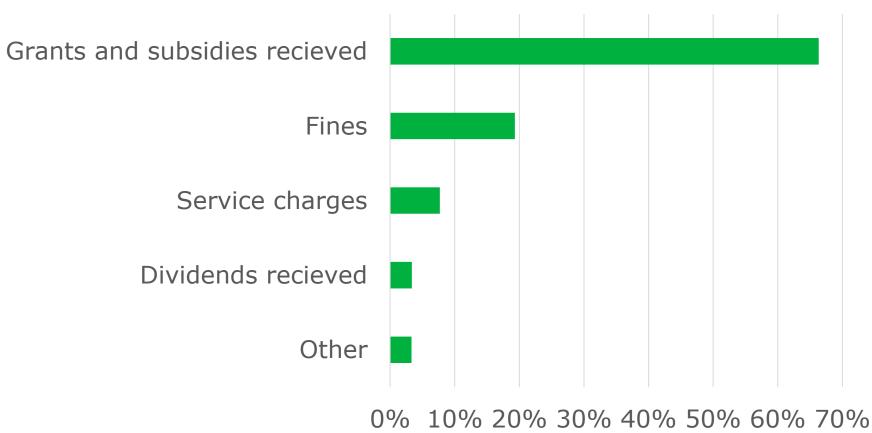

### District Income Break Down

### **Income Categories**

#### Income Functions: Housing & Trading Services