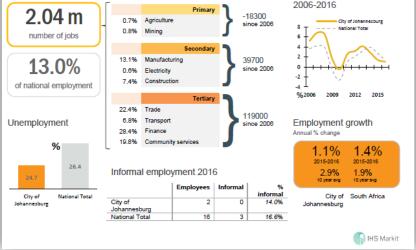

#### 2016 CITY OF JOHANNESBURG METROPOLITAN MUNICIPALITY Gross Domestic Product Sector composition 15.1% R 657 bn Arriculture, 0% Mining, 2% Current prices of national GDP Manufacturing, 14% Electricity, 3% Construction 4% Economic growth: 2006-2016 Trade, 15% Transport, 9% City of Johannesburg - - - - National Total 8 Finance, 29% Community services, 24% 6 4 Top 10 sectors (GVA) 2 2016 95.9 59.9 46.4 0 Finance and Insurance Other service activities -2 Other business activities 2012 % 2006 2008 2010 2014 2016 Health and social work Retail trade and repairs of goods 35.4 35.4 35.3 30.3 Wholesale and commission trade Economic growth annual % change Land and Water transport 29.7 29.6 21.3 171.4 Real estate activities Public administration and defence activities 2015-2016 10 year avg. 1.3% 2.5% Construction 0.3% 2.1% All other smaller sectors

### LABOUR MARKET Employment Jobs created or lost: 2006-2016 Primary

© 2016 IHS Markit. All Rights Reserved.

Employment growth:

**Stay on Top**: get a quick 3-page overview on the socio-economy of an area.