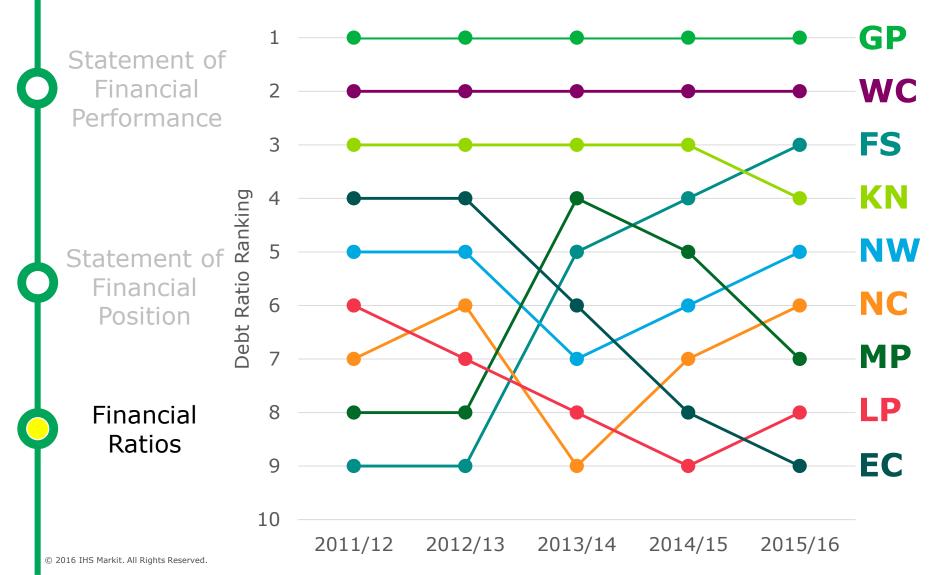

#### 24 out of 257 Municipalities are above 0.45

#### Most are DMs

| Statement of                            | Cod  | Name                     | 2016 🚽 | Pop 🔽   |
|-----------------------------------------|------|--------------------------|--------|---------|
|                                         | JC19 | DC19 Thabo Mofutsanyane  | 2.21   | 743088  |
| Financial                               | JC07 | DC07 Pixley ka Seme      | 1.84   | 199785  |
| Performance                             | JC08 | DC08 ZF Mgcawu (Siyanda) | 1.61   | 258318  |
| Periornance                             | JC40 | DC40 Dr Kenneth Kaunda   | 1.23   | 745838  |
|                                         | JC05 | DC05 Central Karoo       | 1.09   | 73204   |
|                                         | JC03 | DC03 Overberg            | 0.95   | 278706  |
|                                         | JC48 | DC48 West Rand           | 0.93   | 840908  |
|                                         | JC37 | DC37 Bojanala Platinum   | 0.90   | 1671530 |
|                                         | J203 | FS203 Ngwathe            | 0.88   | 126049  |
|                                         | JC42 | DC42 Sedibeng            | 0.73   | 959955  |
| Statement of                            | JC16 | DC16 Xhariep             | 0.73   | 122297  |
| Financial                               | JC32 | DC32 Ehlanzeni           | 0.72   | 1793578 |
|                                         | JC06 | DC06 Namakwa             | 0.67   | 127617  |
| Position                                | J392 | NW392 Naledi             | 0.65   | 72168   |
|                                         | J223 | KZN223 Mpofana           | 0.63   | 36503   |
|                                         | J341 | LIM341 Musina            | 0.59   | 124823  |
|                                         | J064 | NC064 Kamiesberg         | 0.59   | 10655   |
|                                         | J006 | TSH City of Tshwane      | 0.56   | 3235094 |
| Financial                               | J184 | FS184 Matjhabeng         | 0.51   | 419235  |
| Ratios                                  | J194 | FS194 Maluti-a-Phofung   | 0.49   | 337136  |
| Ratios                                  | J383 | NW383 Mahikeng           | 0.49   | 307509  |
|                                         | J396 | NW396 Lekwa-Teemane      | 0.48   | 58534   |
|                                         | J004 | JHB City of Johannesburg | 0.47   | 4938105 |
|                                         | J045 | WC045 Oudtshoorn         | 0.46   | 97945   |
|                                         | J205 | FS205 Mafube             | 0.45   | 61000   |
| © 2016 IHS Markit. All Rights Reserved. | J093 | NC093 Magareng           | 0.44   | 24347   |