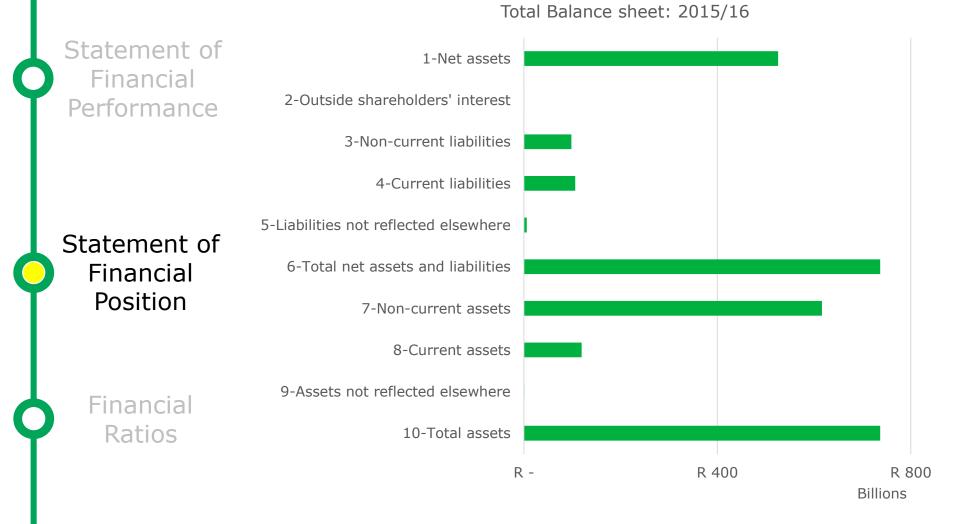

### Preliminary Results

Statement of Financial Performance

Statement of Financial Position

> Financial Ratios

Statement of Financial Performance

- Current Ratio
- Acid test Ratio
- Debt Ratio

Statement of Financial Position

### Which Provinces are most in Debt?

Statement of Financial Performance

Statement of Financial Position

- Current Ratio
- Acid test Ratio
- Debt Ratio
- Municipal debt was R211 billion in 2016. (includes non-current and current liabilities)
- Total assets was worth R737 billion
- This translates to a debt ratio of 29%.
- In other words, 29c of every rand used to finance **municipal** operations was in the form of debt.