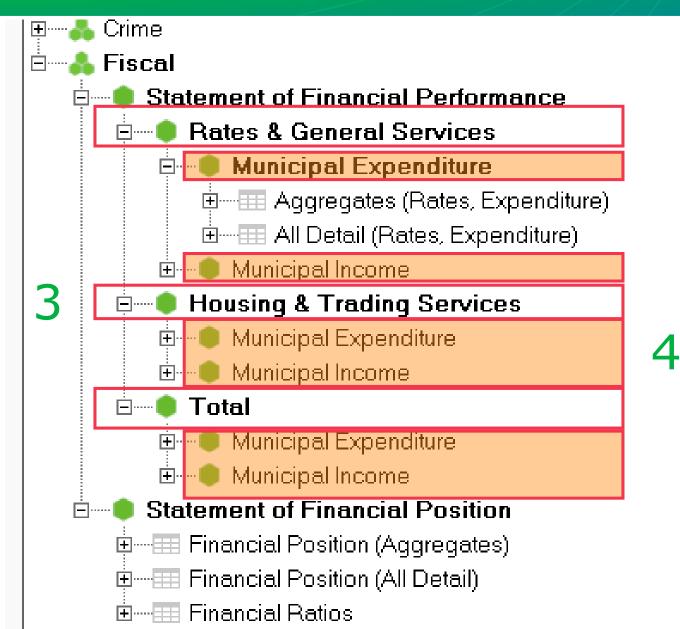

of goods 35.4 35.4 35.3 30.3 Wholesale and commission trade Economic growth annual % change Land and Water transport 29.7 29.6 21.3 171.4 Real estate activities Public administration and defence activities 2015-2016 10 year avg. 1.3% 2.5% Construction 0.3% 2.1% All other smaller sectors

### LABOUR MARKET Employment Jobs created or lost: 2006-2016 Primary

© 2016 IHS Markit. All Rights Reserved.



Employment growth:



**Stay on Top**: get a quick 3-page overview on the socio-economy of an area.



# Much more than just a data solution

## Quality

### Custome r Delight

## Insight





# New ReX Fiscal Module









14 👑

### **Overview**

### Description

### Preliminary Results



#### IHS Markit Regional eXplorer

#### FILE EDIT DATA INFO





v1254

- 🗆 🗙









































22 🍟

### **Overview**

### Description

### Preliminary Results



# Description

- Compiled from Administrative Data.
- Main Data Sources:
  - National Treasury
  - StatsSA
- Data Publications:
  - Annual MTREF (NT)
  - Quarterly Section 71 Reports (NT)
  - P9114: Financial Survey of Municipalities (StatsSA)
    - Consolidated Income & Expenditure statements
    - Consolidated Statement of Financial Position.





# Description

- Financial Years (year ending June) :
  - 2011/12 2015/2016
- Spatial Standarisation
  - Depending on your subscription, the Fiscal Module is available for the following demarcations:
    - 2006
    - 2011
    - 2016
- Slight difference in how totals add up across municipalities.
  - National & Provincial totals include A, B & C munics.
  - Distr